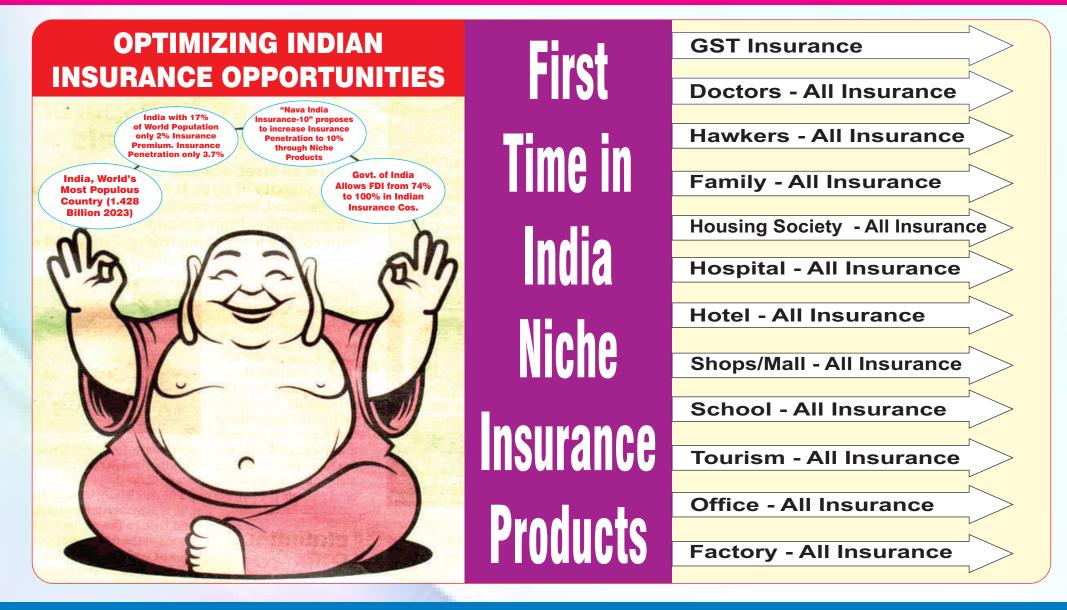

#### **SYNOPSIS**

- 1) There is Immense Scope to expand Insurance Penetration from 3.7% to 10% (NIHS "Nava India Insurance-10" Project) in India (world's most populous country). Insurance Penetration in Taiwan is 20.1%.
- 2) NIHS want to develop many innovative insurance products for the first time in India to increase Insurance Penetration.
- 3) Government of India allows FDI (Foreign Direct Investment) Investors to Invest in Indian Insurance company upto 74% and in Indian Insurance Broker Company 100%. FDI Investors are Foreign Portfolio Investors (FPIs), Non-Resident Indians (NRIs), Overseas Citizens of India (OCIs), Foreign Central Banks, Multilateral Development Bank, Long term investors like Sovereign Wealth Funds (SWFs), Multilateral Agencies, Endowment Funds, Insurance Funds and Pension Funds.

### A) Most Populous India

As per WHO, India is set to become the world's most populous country 2023 (1.428bn), overtaking China with its 1.4bn people. India's Population Will Be 1.52 Billion by 2036.

#### **C)** Immense Opportunities for Insurance

India, with 17% of the world population accounts only 2% of World's Total Insurance Premium. India has the second largest Insurance gap in the world of US\$ 27 billion (in absolute terms) after China. In PPP terms, India continues to be the 3rd Largest economy in the world in 2021-22 @ \$10.22 Trillion, which almost twice as much of Japan @ \$5.4 Trillion in 2021. The Indian Insurance market has significant growth potential, however, there are some E-Opportunity areas that can be explored to tap its full potential.

#### **D) Foreign Direct Investment**

As per Indian Laws, 100% Foreign Direct Investment is allowed in Insurance Broking Companies and 74% in Indian Insurance companies. Even 100% Foreign Direct Investment is allowed in new line of Insurance Business. Foreign Investment Companies, Insurance Companies and NRIs wish to enter Indian Insurance Market. Recently Abu Dhabi Investment Authority bought 9.99% in Aditya Birla Health Insurance Co. Ltd. Promoters of Go-Digit General Insurance Company (Digital Insurance Company) applied for License for Life Insurance Business.

#### **F) NIHS Insurance Innovation Products**

NIHS Insurance Brokers wish to introduce unique insurance products through Ecosystem Partners and Foreign Partners.