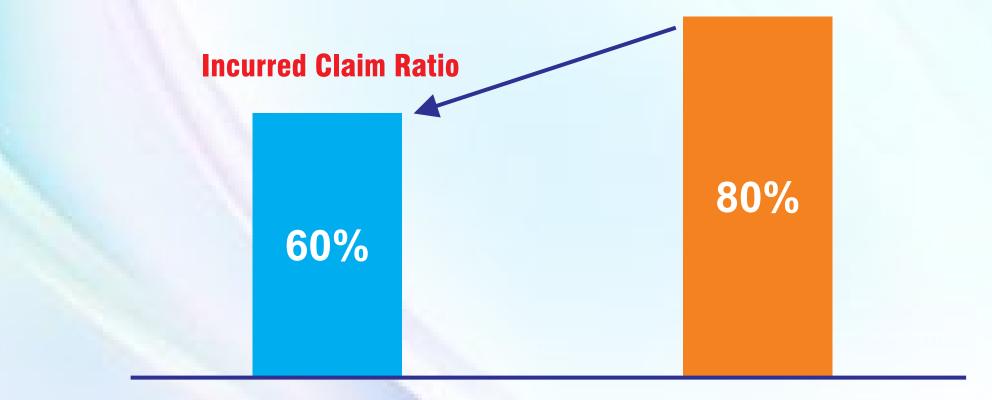

#### **G.3) Incurred Claim Ratio**

Incurred Claim Ratio: We guarantee an Incurred Claim Ratio (ICR) of 80% to 60% in all our Group Insurance Policies operated by our Govt. Recognized Startup Company, "NIHS Tech Cities Pvt. Ltd."