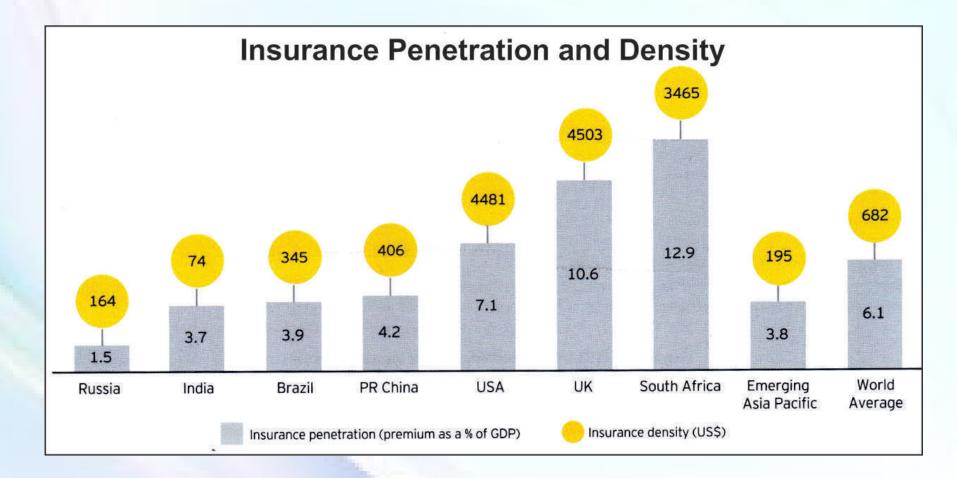

#### **C)** Immense Opportunities for Insurance

India, with 17% of the world population accounts only 2% of World's Total Insurance Premium. India has the second largest Insurance gap in the world of US\$ 27 billion (in absolute terms) after China. In PPP terms, India continues to be the 3rd Largest economy in the world in 2021-22 @ \$10.22 Trillion, which almost twice as much of Japan @ \$5.4 Trillion in 2021. The Indian Insurance market has significant growth potential, however, there are some E-Opportunity areas that can be explored to tap its full potential.