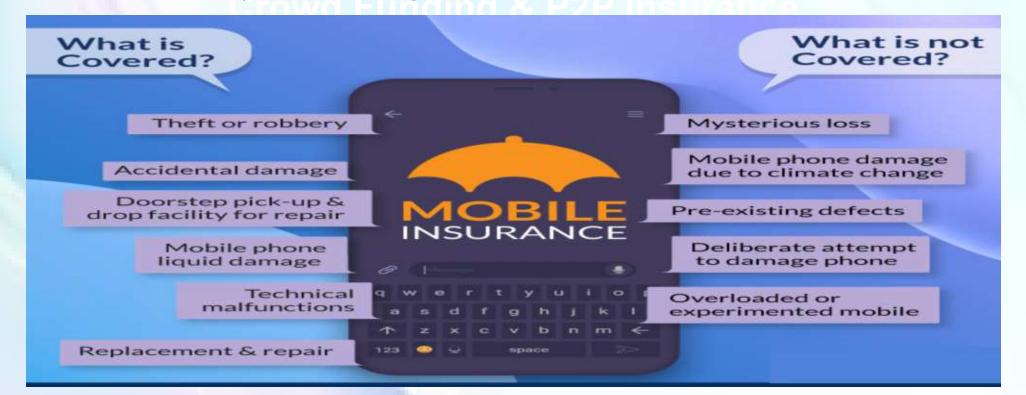

### G.7) Mobile Insurance

In India, Mobile Phone Insurance by Insurance companies like Godigit and Bajaj Alliance could not succeed. we will supplement Mobile Phone Insurance, by Principal Insurance Company with our Crowd Funding like that of "Nexus Mutual, UK" (P2P Insurance Concept) and Partnering with Mobile Shops.